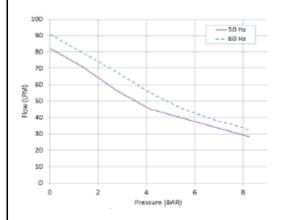

0.37  | 0.37   | 0.37  |  |
| Displacement    | l/min    | 82    | 91     | 91    |  |
| Air flow @ 8bar | l/min    | 28    | 34     | 34    |  |
|                 | cfm      | 1     | 1.2    | 1.2   |  |
| Max. pressure   | bar      | 8     | 8      | 8     |  |
|                 | psi      | 120   | 120    | 120   |  |
| Max. current    | Α        | 2.5   | 2.8    | 5.7   |  |
| Receiver volume | litres   | 4     | 4      | 4     |  |
|                 | gallon   | 1.05  | 1.05   | 1.05  |  |
| Weight          | kg       | 18    | 18     | 18    |  |
|                 | lbs      | 40    | 40     | 40    |  |
| Noise level     | dB(A)/1m | 61    | 63     | 63    |  |
| Duty cycle      |          | 100%  | 100%   | 100%  |  |

## Air flow / pressure curve

## Dimensions - mm [inches] \*









Pricing on any accessories shown can be found by keying the part number into the search box on our website.

The specifications listed in this brochure are subject to change by the manufacturer and therefore cannot be guaranteed to be correct. If there are aspects of the specification that must be guaranteed, please provide these to our sales team so that details can be confirmed.

# www.wolflabs.co.uk

Tel: 01759 301142

Fax: 01759 301143

sales@wolflabs.co.uk

Please contact us if this literature doesn't answer all your questions.