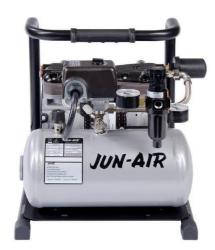

# 87R-4B **Oil Free Compressor**

#### **Features**

- 100% oil free
- 100% duty cycle
- Compact and easy to use
- Easy maintenance
- Long-life, 2-year warranty
- 10,000 hours cup life at 8bar

#### Description

- $\bullet$  5 $\mu$ m air filtration
- Pressure regulator included
- Receiver with internal coating and 5-year warranty

### **Product Specifications**

| Model           |          |       | 87R-4B |       |  |
|-----------------|----------|-------|--------|-------|--|
| Voltage         | V        | 1x230 | 1x230  | 1x120 |  |
| Frequency       | Hz       | 50    | 60     | 60    |  |
| Motor           | HP       | 0.5   | 0.5    | 0.5   |  |
|                 | kW       | 0.37  | 0.37   | 0.37  |  |
| Displacement    | l/min    | 82    | 91     | 91    |  |
| Air flow @ 8bar | l/min    | 28    | 34     | 34    |  |
|                 | cfm      | 1     | 1.2    | 1.2   |  |
| Max. pressure   | bar      | 8     | 8      | 8     |  |
|                 | psi      | 120   | 120    | 120   |  |
| Max. current    | Α        | 2.5   | 2.8    | 5.7   |  |
| Receiver volume | litres   | 4     | 4      | 4     |  |
|                 | gallon   | 1.05  | 1.05   | 1.05  |  |
| Weight          | kg       | 18    | 18     | 18    |  |
|                 | lbs      | 40    | 40     | 40    |  |
| Noise level     | dB(A)/1m | 61    | 63     | 63    |  |
| Duty cycle      |          | 100%  | 100%   | 100%  |  |